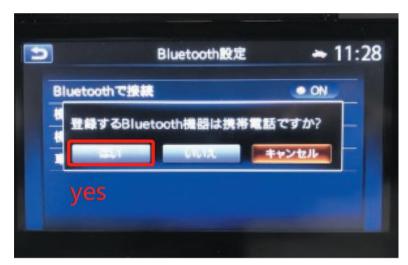

1. Press  $[ \angle = = = ]$  (menu) button.

2. Press [設定] (settings) button.

3. Press [Bluetooth] button

4. Press [機器登録] (connect the device) button.

5. If you are a mobile user, please press [ $\sharp\iota$ ] (yes).