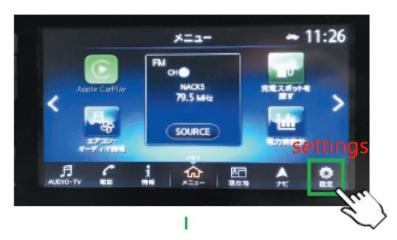

1. Press  $[ \angle = = = ]$  (menu) button.

2. Press [設定] (settings) button.

3. Press [Bluetooth] button

4. Press [機器登録] (connect the device) button.

5. If you are a mobile user, please press [ $\sharp\iota$ ] (yes).