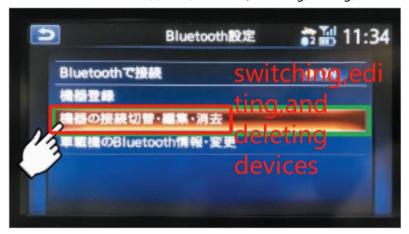

9. Press  $[ \angle = \neg -]$  (menu) > (settings) > [Bluetooth] button.

10. Press 「機器の接続切替・編集・消去」(Switching, editing, and deleting devices).

Inspiring your journey

11. Select the device you want to delete.