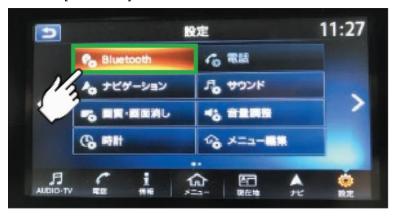

1. Press  $[ \angle = = = ]$  (menu) button.

2. Press [設定] (settings) button.

3. Press [Bluetooth] button

4. Press [機器登録] (connect the device) button.

5. If you are a mobile user, please press [ $\sharp\iota$ ] (yes).