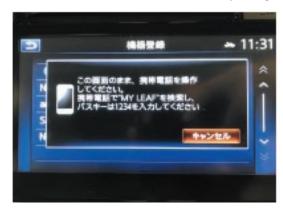

6. Select your mobile operator.

7. Follow the instructions and start pairing.

8. Connect successfully.

If the number of Bluetooth devices reaches the limit, the next user will not be able to pair a new device. Ensure the vehicle is stationary when doing this process.