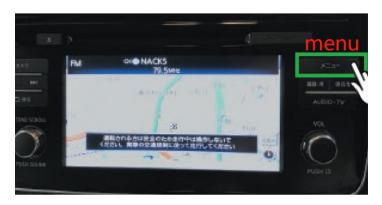

1. Press  $[ \angle = = = ]$  (menu) button.

2. Press [設定] (settings) button.

3. Press [Bluetooth] button

4. Press [機器登録] (connect the device) button.

5. If you are a mobile user, please press [ $\sharp\iota$ ] (yes).