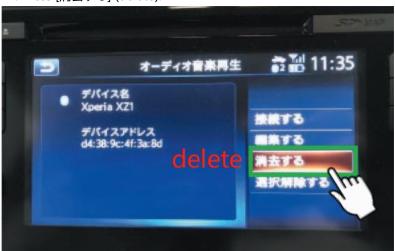

not do this process while driving.

1. Press  $[ \angle = = = ]$  (menu) button.



2. Press [設定] (settings) button.



3. Press [Bluetooth] button





4. Press [機器登録] (connect the device) button.



5. If you are a mobile user, please press [ $\sharp\iota$ ] (yes).



6. Select your mobile operator.





7. Follow the instructions and start pairing.





8. Connect successfully.

If the number of Bluetooth devices reaches the limit, the next user will not be able to pair a new device. Ensure the vehicle is stationary when doing this process.

9. Press  $[ \angle = \neg -]$  (menu) > (settings) > [Bluetooth] button.



10. Press 「機器の接続切替・編集・消去」(Switching, editing, and deleting devices).





Inspiring your journey

11. Select the device you want to delete.



12. Press [消去する] (delete).



13. Press [はい] (yes).