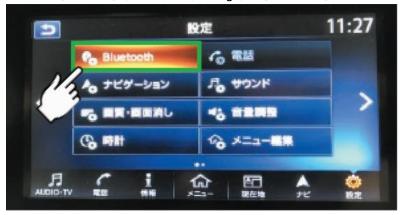

1. Press  $[ \angle = = = ]$  (menu) button.

2. Press [設定] (settings) button.

3. Press [Bluetooth] button

4. Press [機器登録] (connect the device) button.

5. If you are a mobile user, please press [ $\sharp\iota$ ] (yes).