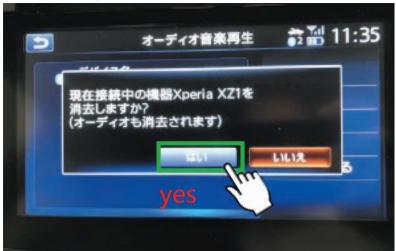

9. Press  $[ \angle = \neg -]$  (menu) > (settings) > [Bluetooth] button.

10. Press 「機器の接続切替・編集・消去」(Switching, editing, and deleting devices).

Inspiring your journey

11. Select the device you want to delete.

12. Press [消去する] (delete).

13. Press [はい] (yes).