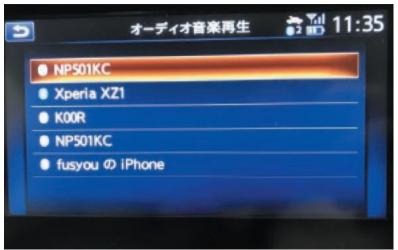

9. Press  $[ \angle = \neg -]$  (menu) > (settings) > [Bluetooth] button.

10. Press 「機器の接続切替・編集・消去」(Switching, editing, and deleting devices).

Inspiring your journey

11. Select the device you want to delete.