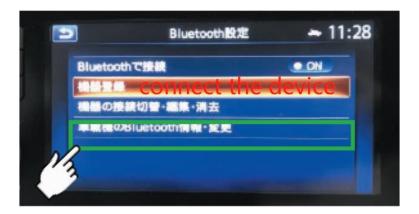

1. Press  $[ \angle = = = ]$  (menu) button.

2. Press [設定] (settings) button.

3. Press [Bluetooth] button

4. Press [機器登録] (connect the device) button.

5. If you are a mobile user, please press [ $\sharp\iota$ ] (yes).

6. Select your mobile operator.

7. Follow the instructions and start pairing.

8. Connect successfully.

If the number of Bluetooth devices reaches the limit, the next user will not be able to pair a new device. Ensure the vehicle is stationary when doing this process.