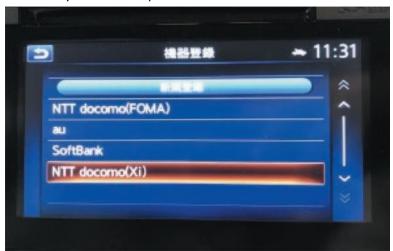

6. Select your mobile operator.

7. Follow the instructions and start pairing.

8. Connect successfully.

If the number of Bluetooth devices reaches the limit, the next user will not be able to pair a new device. Ensure the vehicle is stationary when doing this process.